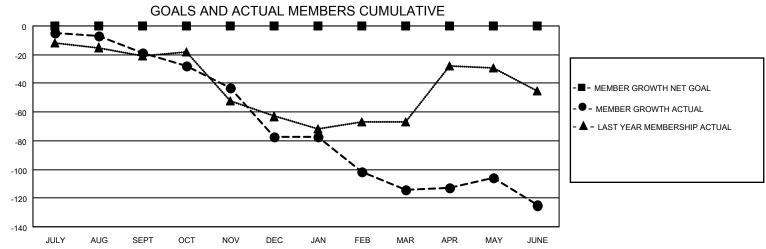

## MONTHLY MEMBERSHIP PROGRESS REPORT

LOCATION ALASKA District 49 A Results as of: 6/30/2021

| Clubs         |               |             |               | Members               |                        |                         |                                                    |  |  |
|---------------|---------------|-------------|---------------|-----------------------|------------------------|-------------------------|----------------------------------------------------|--|--|
|               | RESULTS FOR   | R 2020-2021 |               | RESULTS FOR 2020-2021 |                        |                         |                                                    |  |  |
| QUARTER       | NEW CLUB GOAL | NEW CLUBS   | DROPPED CLUBS | QUARTER MEM           | BER GROWTH NET<br>GOAL | MEMBER GROWTH<br>ACTUAL | DROPPED<br>MEMBERS ACTUAL<br>(including transfers) |  |  |
| JULY/AUG/SEPT | 0             | 0           | 0             | JULY/AUG/SEPT         | 0                      | 19                      | 37                                                 |  |  |
| OCT/NOV/DEC   | 0             | 0           | 0             | OCT/NOV/DEC           | 0                      | 44                      | 100                                                |  |  |
| JAN/FEB/MAR   | 0             | 0           | 3             | JAN/FEB/MAR           | 0                      | 55                      | 86                                                 |  |  |
| APR/MAY/JUNE  | 0             | 0           | 0             | APR/MAY/JUNE          | 0                      | 42                      | 45                                                 |  |  |